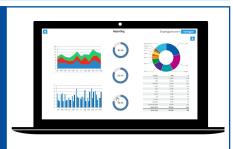

# Reporting & KPIs

- Process data for process optimization (KPIs)
- Graphical representation and export to various formats
- Regular generation and dispatch of reports
- Extendable with individual reports and notifications