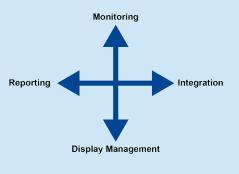

# **KEY ELEMENTS**

SmaSS<sup>log</sup> minimizes the complexity of the subordinate display system and thus improves the ongoing system monitoring. Increase your efficiency and reduce your error rate in existing processes! The predefined KPIs ensure sustainable process optimization.

# **System Monitoring**

- Notification by e-mail in case of acute problems
  - Display update failed
  - Display software offline
  - Infrastructure problems
- Regular reports on the state of health of the system
  - Failed updates
  - Offline times
  - Display hardware problems (battery, hardware)

# Reporting & KPIs

- Process data for process optimization (KPIs)
- Graphical representation and export to various formats
- Regular generation and dispatch of reports
- Extendable with individual reports and notifications