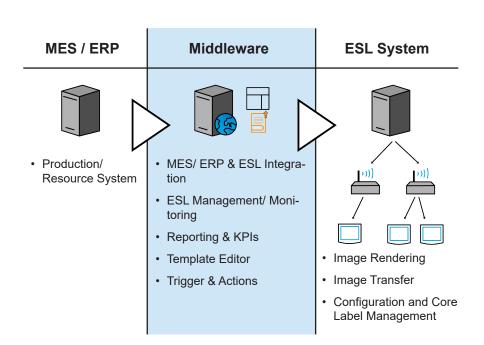

### What is SmaSSlog?

SmaSS<sup>log</sup> means "Smart Signage System for Logistics" and describes a middleware solution for your MES, ERP and ESL system. Different data sources and different display technologies can be integrated to visualize the information. The connection of IoT devices such as displays is also easy to implement thanks to the middleware. SmaSSlog provides the data for further evaluation as a report or for further processing as a machine format.

# **KEY ELEMENTS**

SmaSS<sup>log</sup> minimizes the complexity of the subordinate display system and thus improves the ongoing system monitoring. Increase your efficiency and reduce your error rate in existing processes! The predefined KPIs ensure sustainable process optimization.

The middleware solution is also lightweight and easy to extend.