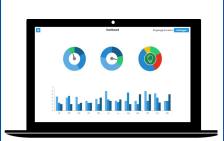

# Reporting & KPIs

- Process data for process optimization (KPIs)
- Graphical representation and export to various formats
- Regular generation and dispatch of reports
- Extendable with individual reports and notifications