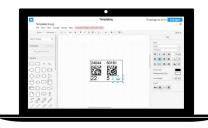

# **Template Editor**

- Central template editor for all display resources (HF, SubOne, LCD, etc.)
- HTML Editor (SVG)