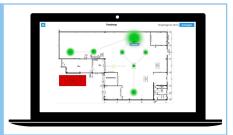

# **Visualizations - Heatmap**

- Interactive representation
- Detection of load
- Potential for process optimization at a glance