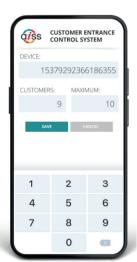

Mobile App for setting the limit

Digital A-frame

A-216W Media Player

## Easy to manage - Easy to customize

Setting up the system is easy and doesn't need any special skills. Local wireless network (WiFi) with internet access and standard mains needed for operating the system. Virtually any monitor or TV set with HDMI input can be used for displaying the content.

STOP and GO

The content of the display can be easily managed and edited through a user friendly web user interface. By using the same screen, other information, like advertisements can also be displayed, besides the customer entrance control content. The system remains a perfect digital signage tool after the pandemic too.