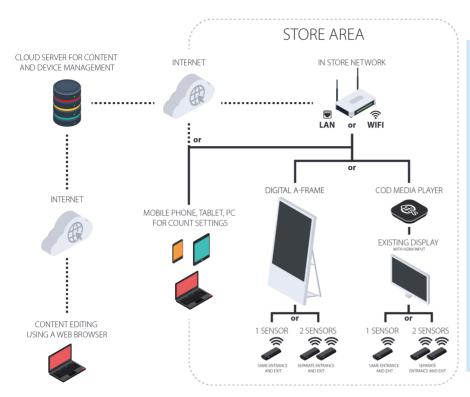

## Easy to manage - Easy to customize

Setting up the system is easy and doesn't need any special skills. Local wireless network (WiFi) with internet access and standard mains needed for operating the system. Virtually any monitor or TV set with HDMI input can be used for displaying the content.

STOP and GO

The content of the display can be easily managed and edited through a user friendly web user interface. By using the same screen, other information, like advertisements can also be displayed, besides the customer entrance control content. The system remains a perfect digital signage tool after the pandemic too.

## **SYSTEM DIAGRAM**