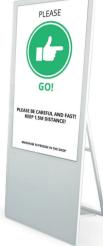

#### The solution

Our solution based on the Content on Demand digital signage system, gives a perfect answer to the challenge, by watching the number of entering and exiting customers. When the number of customers reaches a preset limit, the system displays a "STOP" sign on its screen placed at the store entrance. As soon as a customer leaves the store, the display changes to "GO" sign and lets in the customer who is waiting outside.

STOP and GO

The content of the display can be easily managed and edited through a user friendly web user interface. By using the same screen, other information, like advertisements can also be displayed, besides the customer entrance control content. The system remains a perfect digital signage tool after the pandemic too.