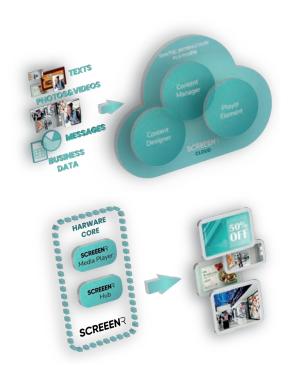

# The platform for digital signage and interactive advisory systems

SCREENR was developed by AISS to help businesses master their digital communication and client interactions. With the platform, all content, whether images or videos, is managed in the cloud, regardless of where the associated screens are located. In addition, the software enables the creation of engaging and interactive content as well as seamless playback on a wide range of monitors. SCREENR is ideally suited for use in retail, gastronomy, hotels, educational institutions or even in public spaces.

# SCREENR Harware Core SCREENR hardware solutions are designed specifically for the SCREENR CLOUD software and range from interactive displays to media players: SCREENR Media Player: guarantees seamless content playback SCREENR Optimierungs-Hub: for fast-changing content without delay SCREENR Accessories: high-quality displays for content playout

# **Content Designer**

The Content Designer is the user-friendly design tool of the SCREEENR software with drag & drop functions for the creation of eye-catching and interactive content. Existing videos and pictures can also be integrated and adapted in the Content Designer.

# **Content Manager**

The SCREEENR Content Manager enables the central management of all content in the cloud. No matter where the displays are located, the content can be played out in a targeted manner and thus reaches the customers at the right time and in the right place.

## **Player Element**

The player element uses smart delivery technology to ensure stable and reliable playback on all displays, even when the network connection is poor.

e-shelf-labels | S&K Solutions GmbH