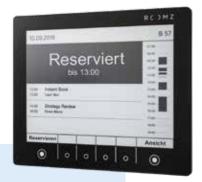

#### Optimize the usage of your rooms

The ROOMZ display does justice to the agile and smart workplace concept of the future without great installation effort. Via the linked calendar management, appointments are played out and displayed on the ROOMZ display. So it is immediately visible which rooms are free. Simple functions are available via a touch panel, which you can configure, book and release for each display yourself. Spontaneous reservations are so easy to handle.

Intuitive operation with touch functions

Simple design with aluminium frame

Clear information on occupancy and following dates

Mountable on all surfaces: glass, wood, masonry

Multi-View with daily and weekly overview