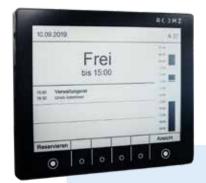

#### Optimize the usage of your rooms

The ROOMZ display does justice to the agile and smart workplace concept of the future without great installation effort. Via the linked calendar management, appointments are played out and displayed on the ROOMZ display. So it is immediately visible which rooms are free. Simple functions are available via a touch panel, which you can configure, book and release for each display yourself. Spontaneous reservations are so easy to handle.

Intuitive operation with touch functions

Simple design with aluminium frame

Clear information on occupancy and following dates

Mountable on all surfaces: glass, wood, masonry

Multi-View with daily and weekly overview