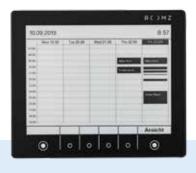

Intuitive operation with touch functions

Simple design with aluminium frame

Clear information on occupancy and following dates

Mountable on all surfaces: glass, wood, masonry

Multi-View with daily and weekly overview