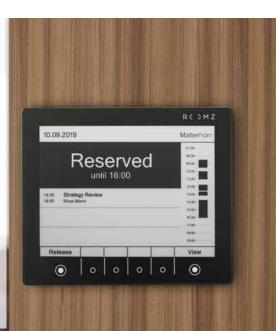

#### Optimize the usage of your rooms

The ROOMZ display does justice to the agile and smart workplace concept of the future without great installation effort. Via the linked calendar management, appointments are played out and displayed on the ROOMZ display. So it is immediately visible which rooms are free. Simple functions are available via a touch panel, which you can configure, book and release for each display yourself. Spontaneous reservations are so easy to handle.

Intuitive operation with touch functions

Simple design with aluminium frame

Clear information on occupancy and following dates

Mountable on all surfaces: glass, wood, masonry

Multi-View with daily and weekly overview