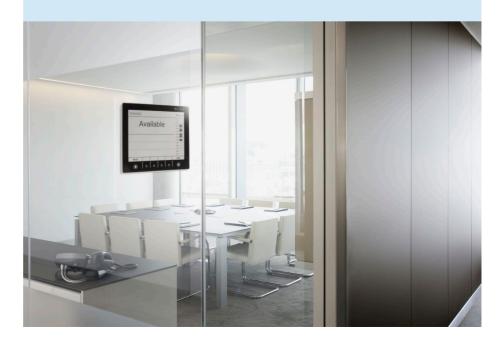

**ROOM SIGNAGE** in the form of digital door signs is increasingly important in many industries and fields of application. e-shelflabels provides you with a steamlined solution.

Digital signage can be used for example to label meeting rooms, conference rooms, medical facilities or warehouse areas

Available rooms and spaces can be used more efficiently. The central administration of the rooms (e.g. by a calendar administration system) can be customized to display flexible and feasible information like by whom and for how long a room has been booked.

Thus even short-term bookings or reservations are

updated whithin seconds and displayed if needed not only at the room but also at any given screen within the network.

In addition, our room management solution offers the possibility to display texts, logos and images - the ideal corporate solution for digital labeling of meeting rooms nearly in real time.