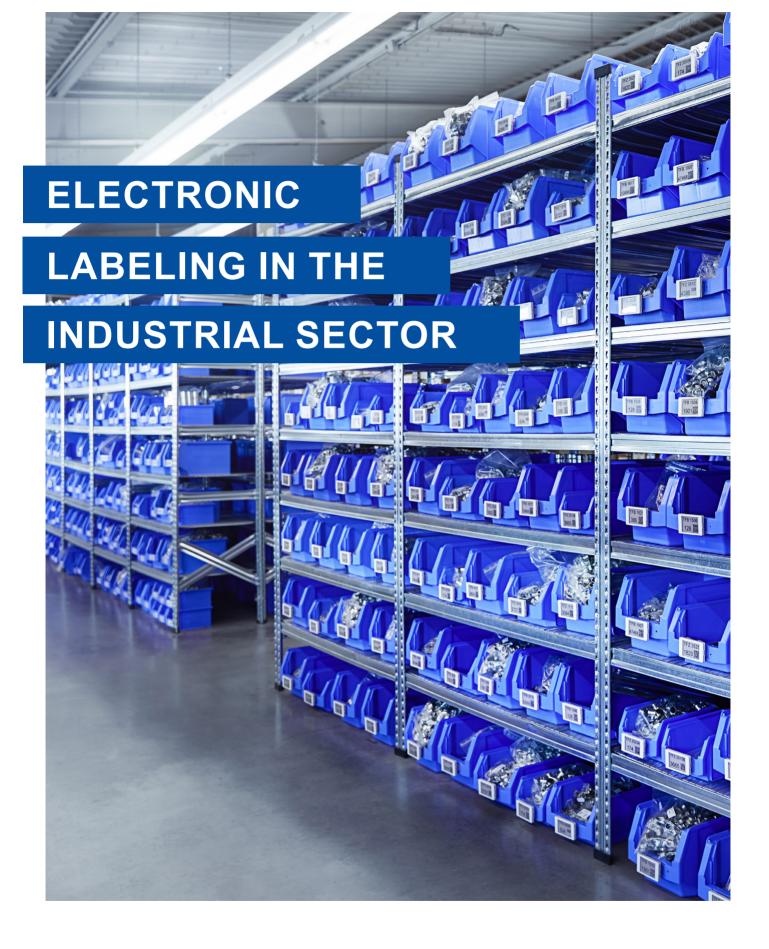

# **INDUSTRIAL SOLUTIONS**

Industrial applications rely on automation, feasibility and simplicity. Characteristics that ensure increased productivity in your company.

This productivity is the ultimate goal of the electronic signage, whether they

Our solution offers process optimization, inventory management and more sustainability while simultaneously increasing the efficiency

are representing storage locations, process workflows, hints or coding.

### **Key benefits**

- Electronic signage replaces paper
- Simple automation of process steps
- Direct communication with ordering system via action keys
- Reduce costs and downtime

Possible application areas

- Digital labeling of storage containers and boxes
- Schedules on large electronic signs
- Digital routing slips for internal transports
- III Warehouse management
- Daily updated warning signs
- Platform for additional technologies
- Integration of ordering processes at the touch of a button on the label
- Optical indication by built-in LED lights