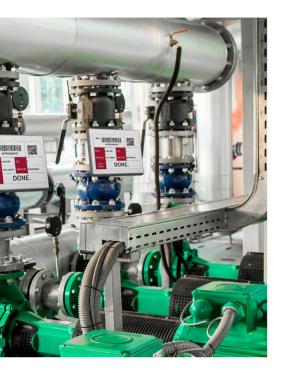

# **INDUSTRIAL SOLUTIONS**

Industrial applications rely on automation, feasibility and simplicity. Characteristics that ensure increased productivity in your company.

This productivity is the ultimate goal of the electronic signage, whether they

Our solution offers process optimization, inventory management and more sustainability while simultaneously increasing the efficiency

are representing storage locations, process workflows, hints or coding.

Due to the high degree of flexibility and customizability, the fields of application are extremely adaptive to different processes.

The content of the label can be controlled and

process control.

Action buttons on the labels can automate ordering processes. Flashing LEDs on the digital signs improve the retrievability of items in their production and storage process.

- Digital labeling of storage containers and boxes
- Schedules on large electronic signs
- Digital routing slips for internal transports
- III Warehouse management
- Daily updated warning signs
- Platform for additional technologies
- Integration of ordering processes at the touch of a button on the label
- Optical indication by built-in LED lights