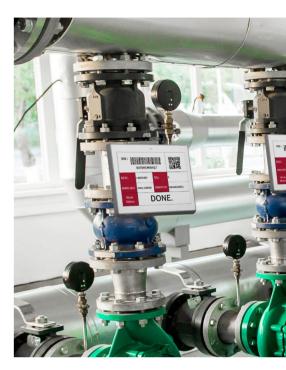

# **INDUSTRIAL SOLUTIONS**

Industrial applications rely on automation, feasibility and simplicity. Characteristics that ensure increased productivity in your company.

This productivity is the ultimate goal of the electronic signage, whether they

changed dynamically: Warnings and new information are displayed in seconds whenever updates or changes in contents occur.

Each label also has NFC functionality for custom URLs, additional functions, and

Our solution offers process optimization, inventory management and more sustainability while simultaneously increasing the efficiency

are representing storage locations, process workflows, hints or coding.

Due to the high degree of flexibility and customizability, the fields of application are extremely adaptive to different processes.

The content of the label can be controlled and

process control.

Action buttons on the labels can automate ordering processes. Flashing LEDs on the digital signs improve the retrievability of items in their production and storage process.