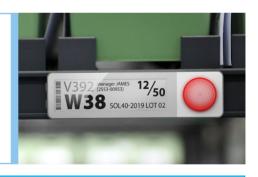

changed dynamically: Warnings and new information are displayed in seconds whenever updates or changes in contents occur.

Each label also has NFC functionality for custom URLs, additional functions, and

Due to the high degree of flexibility and customizability, the fields of application are extremely adaptive to different processes.

The content of the label can be controlled and

process control.

Action buttons on the labels can automate ordering processes. Flashing LEDs on the digital signs improve the retrievability of items in their production and storage process.

- Digital labeling of storage containers and boxes
- Schedules on large electronic signs
- Digital routing slips for internal transports
- III Warehouse management
- Daily updated warning signs
- Platform for additional technologies
- Integration of ordering processes at the touch of a button on the label
- Optical indication by built-in LED lights