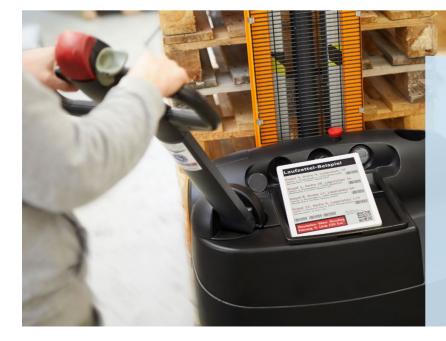

### **Key benefits**

- Electronic signage replaces paper
- Simple automation of process steps
- Direct communication with ordering system via action keys
- Reduce costs and downtime

Possible application areas

- Digital labeling of storage containers and boxes
- Schedules on large electronic signs
- Digital routing slips for internal transports
- III Warehouse management
- Daily updated warning signs
- Platform for additional technologies
- Integration of ordering processes at the touch of a button on the label
- Optical indication by built-in LED lights